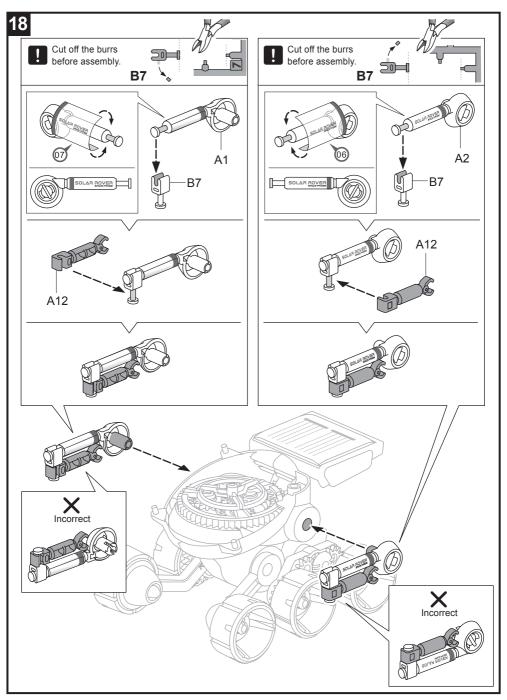

# SOLAR ROVER, Construction kit



Art.No.: 71750





#### **ATTENTION**









- Keep the address of the company - Not suitable for children under 3 years! - Contains small parts!





## **SOLAR ROVER**

This is an all-terrain Solar vehicle, equipped with 6-Wheel mechanical Suspension and 4-wheel drive system, this super Rover conquers and goes beyond boundaries.

Additionally, fantastic Planetary gears transmission system and adjustable robotic arms to add more interesting and fun for children to play and learn.

The Sun, The Rover, go your adventure Journey.

































13 Use your finger to hold the other side of B12, it may help you assemble both B12 smoothly.































## **How To Play**





#### **AUTOMATIC MODE**

Under direct sunlight, Both Rover and Planetary gears start to run automatically.





Switch to Right



#### **MANUAL MODE**

Under direct sunlight, transmission Planetary Gears keep running, but Rover will only run by being pushed manually.





Switch to Left

## **TroubleShooting**

If it doesnot run smoothly, please check if all burrs are cut thoroughly.

### It's time to have some FUN!







- 1. Take outside under direct sunlight. Best results are obtained when operated on a sunny day.
- 2. For indoor fun, use a 50 watt halogen light. The product will not run on a cloudy day, shaded locations, indirect sunlight, or under a Fluorescent light.



SOL-EXPERT group, Christian Repky
Mehlisstrasse 19 | D-88255 Baindt | Germany
i