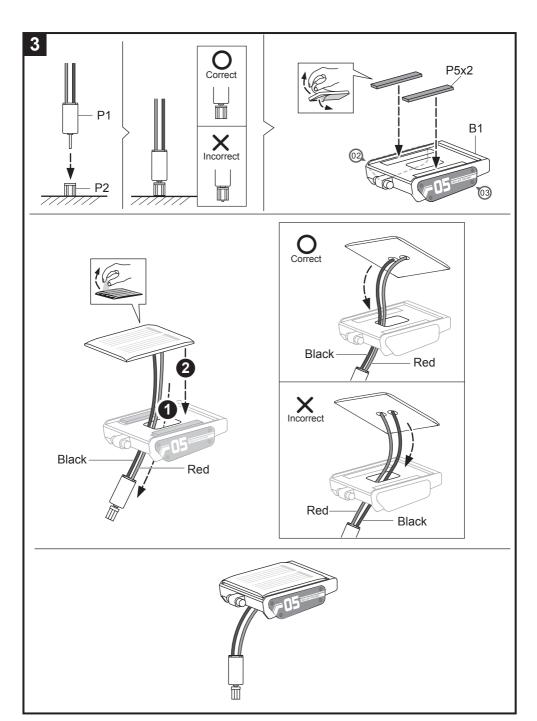

The Sun, The Rover, go your adventure Journey.

13 Use your finger to hold the other side of B12, it may help you assemble both B12 smoothly.