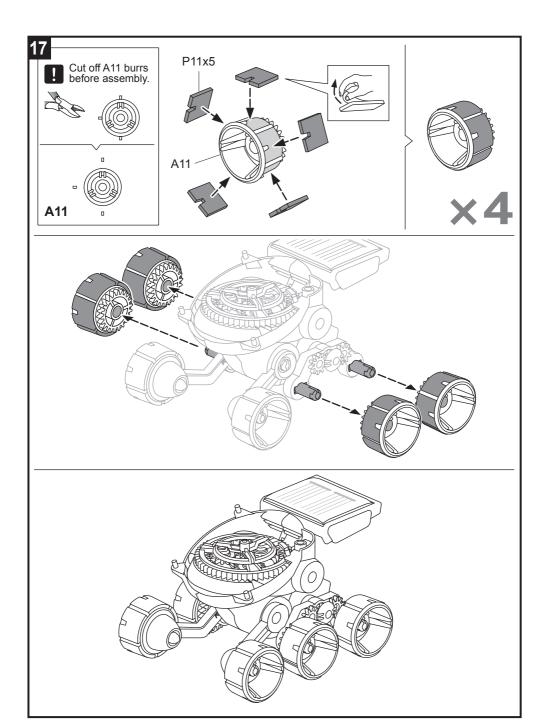

# SOLAR ROVER, Construction kit



Art.No.: 71750





#### **ATTENTION**









- Keep the address of the company - Not suitable for children under 3 years! - Contains small parts!





## **SOLAR ROVER**

This is an all-terrain Solar vehicle, equipped with 6-Wheel mechanical Suspension and 4-wheel drive system, this super Rover conquers and goes beyond boundaries.

Additionally, fantastic Planetary gears transmission system and adjustable robotic arms to add more interesting and fun for children to play and learn.

The Sun, The Rover, go your adventure Journey.

































13 Use your finger to hold the other side of B12, it may help you assemble both B12 smoothly.































## **How To Play**





#### **AUTOMATIC MODE**

Under direct sunlight, Both Rover and Planetary gears start to run automatically.





Switch to Right



#### **MANUAL MODE**

Under direct sunlight, transmission Planetary Gears keep running, but Rover will only run by being pushed manually.





Switch to Left

## **TroubleShooting**

If it doesnot run smoothly, please check if all burrs are cut thoroughly.

### It's time to have some FUN!







- 1. Take outside under direct sunlight. Best results are obtained when operated on a sunny day.
- 2. For indoor fun, use a 50 watt halogen light. The product will not run on a cloudy day, shaded locations, indirect sunlight, or under a Fluorescent light.



SOL-EXPERT group, Christian Repky
Mehlisstrasse 19 | D-88255 Baindt | Germany