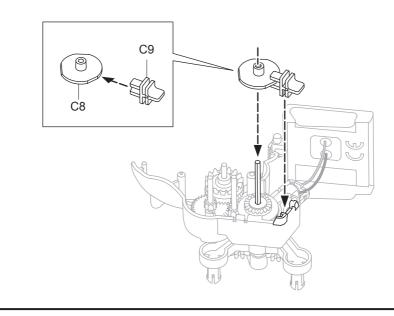

## **TroubleShooting**

If it doesnot run smoothly, please check if all burrs are cut thoroughly.