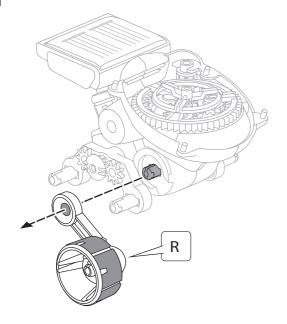

The Sun, The Rover, go your adventure Journey.

13 Use your finger to hold the other side of B12, it may help you assemble both B12 smoothly.