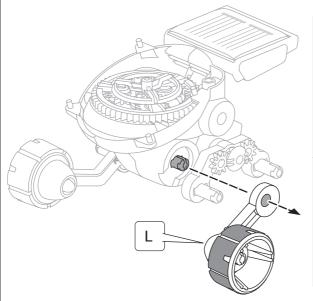

The Sun, The Rover, go your adventure Journey.

13 Use your finger to hold the other side of B12, it may help you assemble both B12 smoothly.