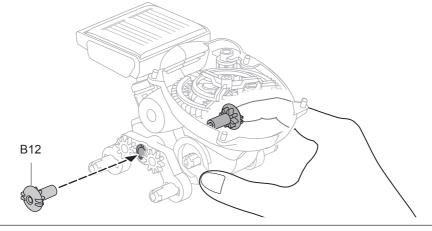

The Sun, The Rover, go your adventure Journey.

13 Use your finger to hold the other side of B12, it may help you assemble both B12 smoothly.