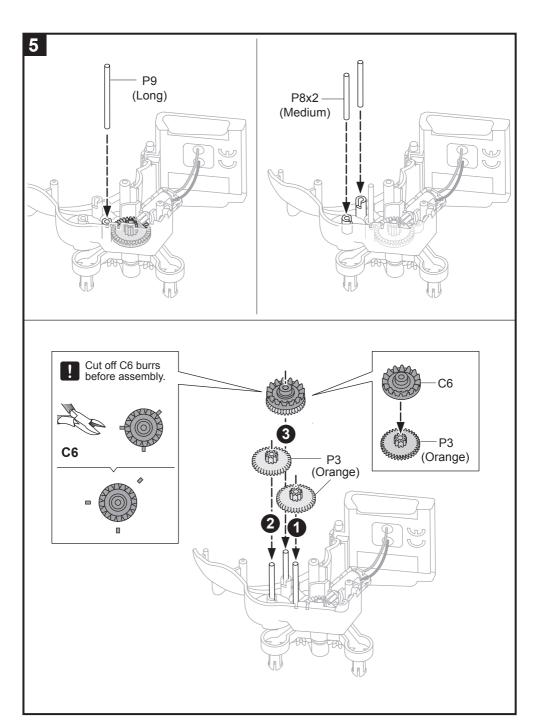

The Sun, The Rover, go your adventure Journey.

13 Use your finger to hold the other side of B12, it may help you assemble both B12 smoothly.