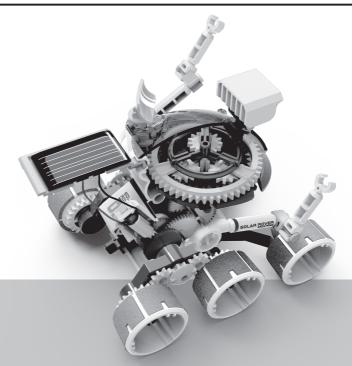

## **SOLAR ROVER**

This is an all-terrain Solar vehicle, equipped with 6-Wheel mechanical Suspension and 4-wheel drive system, this super Rover conquers and goes beyond boundaries.

Additionally, fantastic Planetary gears transmission system and adjustable robotic arms to add more interesting and fun for children to play and learn.

#### **AUTOMATIC MODE**

Under direct sunlight, Both Rover and Planetary gears start to run automatically.

Switch to Right

#### **MANUAL MODE**

Under direct sunlight, transmission Planetary Gears keep running, but Rover will only run by being pushed manually.

Switch to Left