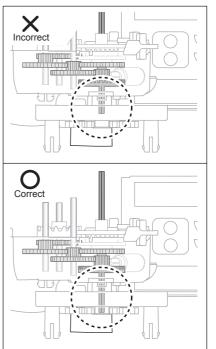

## **TroubleShooting**

If it doesnot run smoothly, please check if all burrs are cut thoroughly.