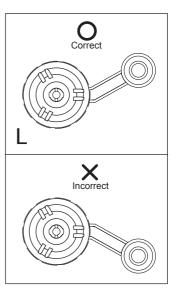

The Sun, The Rover, go your adventure Journey.

13 Use your finger to hold the other side of B12, it may help you assemble both B12 smoothly.