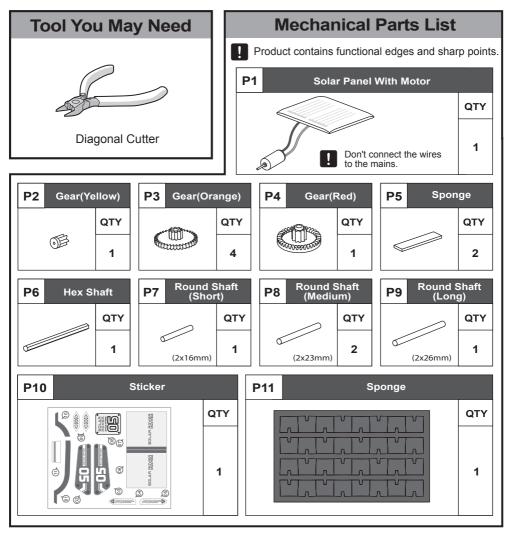

# SOLAR ROVER, Construction kit



Art.No.: 71750





#### **ATTENTION**









- Keep the address of the company - Not suitable for children under 3 years! - Contains small parts!





## **SOLAR ROVER**

This is an all-terrain Solar vehicle, equipped with 6-Wheel mechanical Suspension and 4-wheel drive system, this super Rover conquers and goes beyond boundaries.

Additionally, fantastic Planetary gears transmission system and adjustable robotic arms to add more interesting and fun for children to play and learn.

The Sun, The Rover, go your adventure Journey.

































13 Use your finger to hold the other side of B12, it may help you assemble both B12 smoothly.































## **How To Play**





#### **AUTOMATIC MODE**

Under direct sunlight, Both Rover and Planetary gears start to run automatically.





Switch to Right



#### **MANUAL MODE**

Under direct sunlight, transmission Planetary Gears keep running, but Rover will only run by being pushed manually.





Switch to Left

## **TroubleShooting**

If it doesnot run smoothly, please check if all burrs are cut thoroughly.

### It's time to have some FUN!







- 1. Take outside under direct sunlight. Best results are obtained when operated on a sunny day.
- 2. For indoor fun, use a 50 watt halogen light. The product will not run on a cloudy day, sh