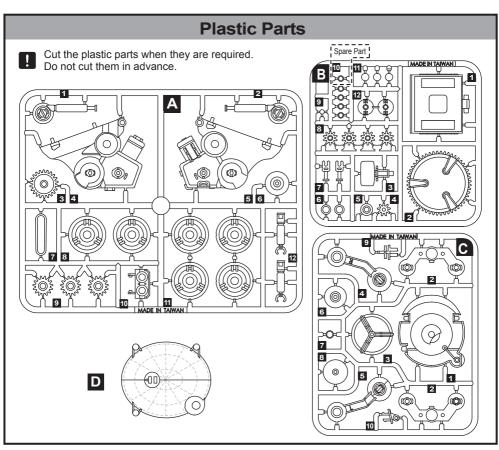

# SOLAR ROVER, Construction kit



Art.No.: 71750





#### **ATTENTION**









- Keep the address of the company - Not suitable for children under 3 years! - Contains small parts!





## **SOLAR ROVER**

This is an all-terrain Solar vehicle, equipped with 6-Wheel mechanical Suspension and 4-wheel drive system, this super Rover conquers and goes beyond boundaries.

Additionally, fantastic Planetary gears transmission system and adjustable robotic arms to add more interesting and fun for children to play and learn.

The Sun, The Rover, go your adventure Journey.

































13 Use your finger to hold the other side of B12, it may help you assemble both B12 smoothly.































## **How To Play**





#### **AUTOMATIC MODE**

Under direct sunlight, Both Rover and Planetary gears start to run automatically.





Switch to Right



#### **MANUAL MODE**

Under direct sunlight, transmission Planetary Gears keep running, but Rover will only run by being pushed manually.





Switch to Left

## **TroubleShooting**

If it doesnot run smoothly, please check if all burrs are cut thoroughly.

### It's time to have some FUN!







- 1. Take outside under direct sunlight. Best results are obtained when operated on a sunny day.
- 2. For indoor fun, use a 50 watt halogen light. The product will not run on a cloudy day, shad