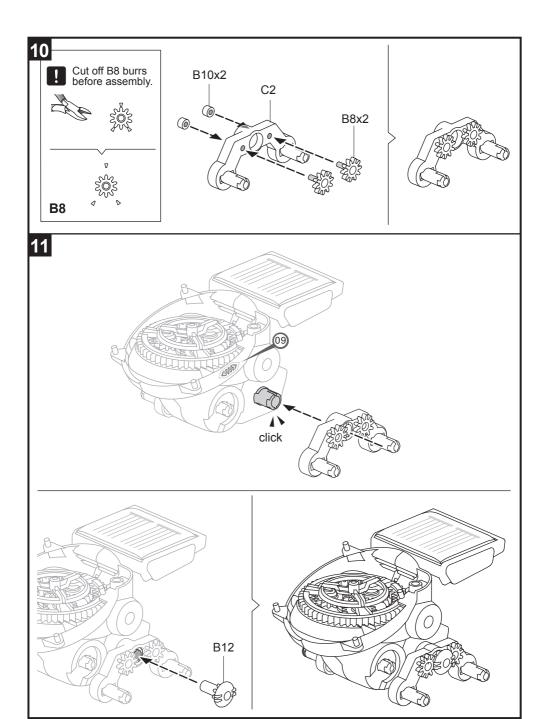

The Sun, The Rover, go your adventure Journey.

13 Use your finger to hold the other side of B12, it may help you assemble both B12 smoothly.

## **TroubleShooting**

If it doesnot run smoothly, please check if all burrs are cut thoroughly.