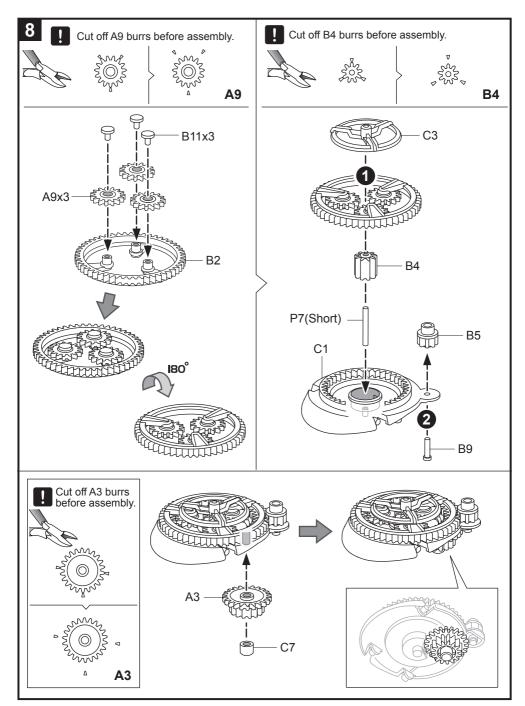

## **TroubleShooting**

If it doesnot run smoothly, please check if all burrs are cut thoroughly.