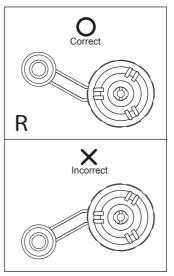

The Sun, The Rover, go your adventure Journey.

13 Use your finger to hold the other side of B12, it may help you assemble both B12 smoothly.