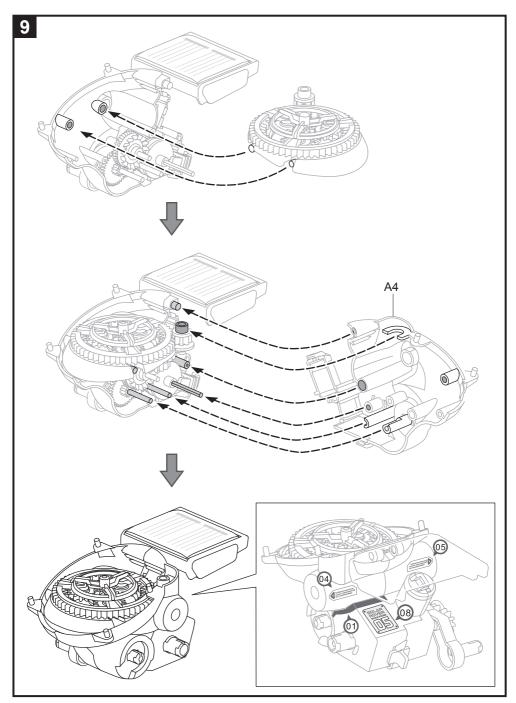

## **TroubleShooting**

If it doesnot run smoothly, please check if all burrs are cut thoroughly.