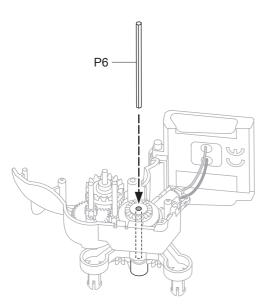

## **TroubleShooting**

If it doesnot run smoothly, please check if all burrs are cut thoroughly.