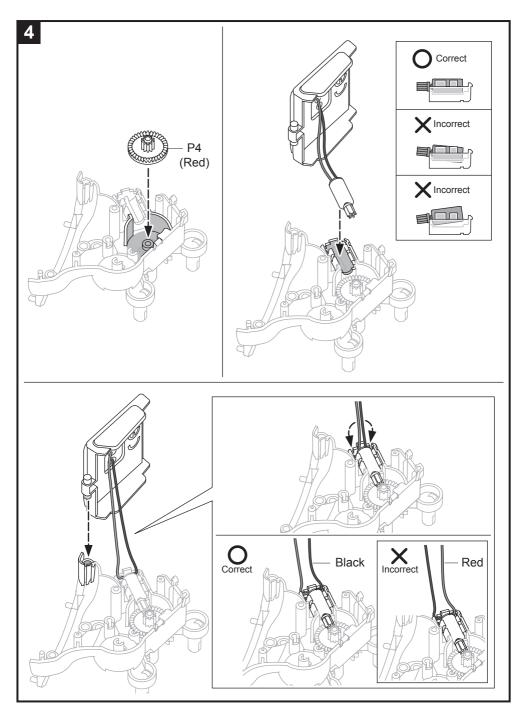

The Sun, The Rover, go your adventure Journey.

13 Use your finger to hold the other side of B12, it may help you assemble both B12 smoothly.