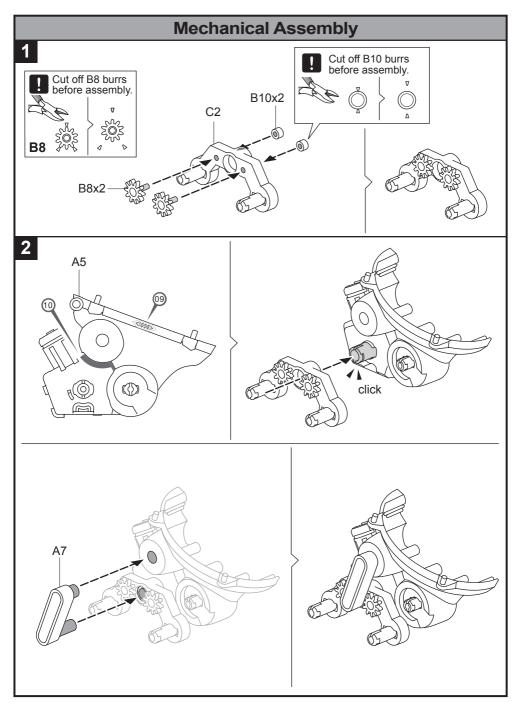

## **TroubleShooting**

If it doesnot run smoothly, please check if all burrs are cut thoroughly.