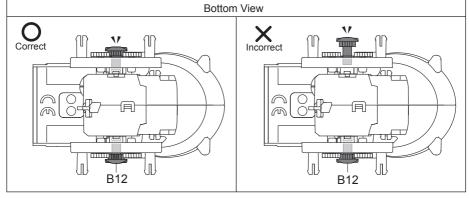

The Sun, The Rover, go your adventure Journey.

13 Use your finger to hold the other side of B12, it may help you assemble both B12 smoothly.