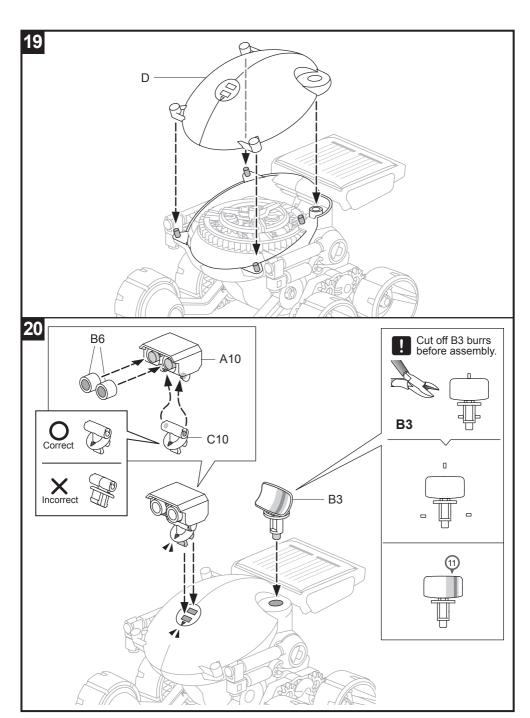

# SOLAR ROVER, Construction kit



Art.No.: 71750





#### **ATTENTION**









- Keep the address of the company - Not suitable for children under 3 years! - Contains small parts!





## **SOLAR ROVER**

This is an all-terrain Solar vehicle, equipped with 6-Wheel mechanical Suspension and 4-wheel drive system, this super Rover conquers and goes beyond boundaries.

Additionally, fantastic Planetary gears transmission system and adjustable robotic arms to add more interesting and fun for children to play and learn.

The Sun, The Rover, go your adventure Journey.

































13 Use your finger to hold the other side of B12, it may help you assemble both B12 smoothly.































## **How To Play**





#### **AUTOMATIC MODE**

Under direct sunlight, Both Rover and Planetary gears start to run automatically.





Switch to Right



#### **MANUAL MODE**

Under direct sunlight, transmission Planetary Gears keep running, but Rover will only run by being pushed manually.





Switch to Left

## **TroubleShooting**

If it doesnot run smoothly, please check if all burrs are cut thoroughly.

### It's time to have some FUN!







- 1. Take outside under direct sunlight. Best results are obtained when operated on a sunny day.
- 2. For indoor fun, use a 50 watt halogen light. The product will not run on a cloudy day, shaded locations, indirect sunlight, or under a Fluorescent light.



SOL-EXPERT group, Christian Repky
Mehlisstrasse 19 | D-88255 Baindt | Germany
inf