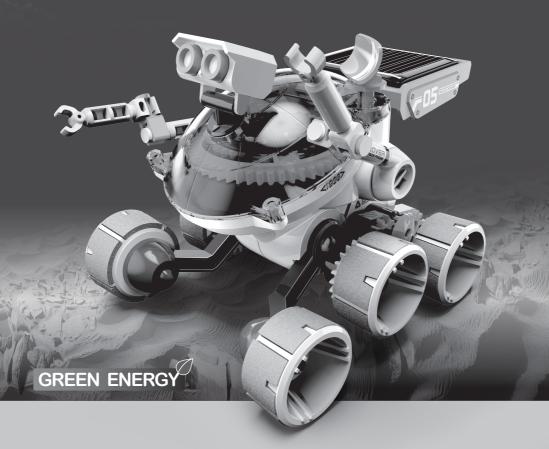

## **SOLAR ROVER**

This is an all-terrain Solar vehicle, equipped with 6-Wheel mechanical Suspension and 4-wheel drive system, this super Rover conquers and goes beyond boundaries.

Additionally, fantastic Planetary gears transmission system and adjustable robotic arms to add more interesting and fun for children to play and learn.

The Sun, The Rover, go your adventure Journey.

13 Use your finger to hold the other side of B12, it may help you assemble both B12 smoothly.