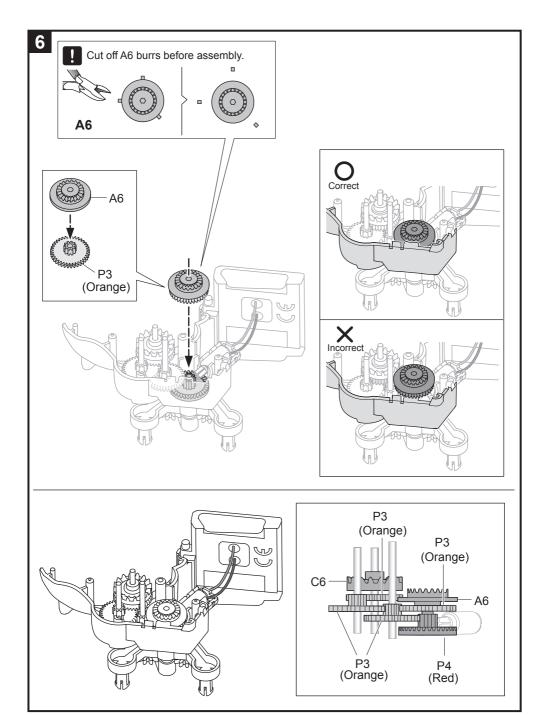

## **TroubleShooting**

If it doesnot run smoothly, please check if all burrs are cut thoroughly.